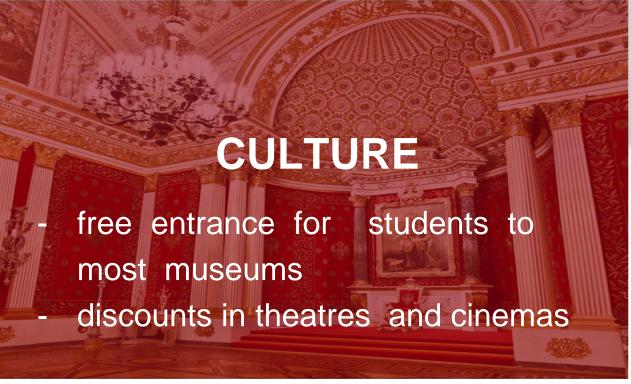

#### **Cultural heritage**

- 182 museums
- 82 theatres
- 8464 heritage sights
- ~200 festivals per year