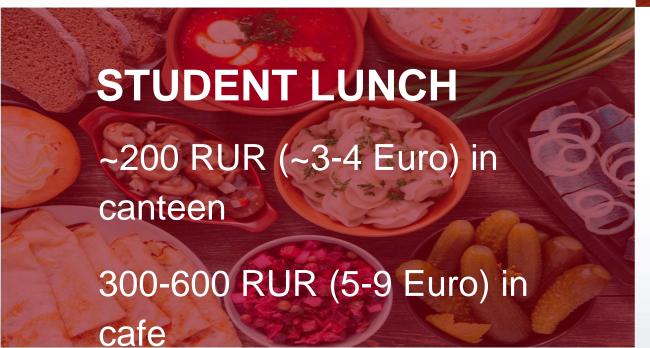

### STUDENT HOUSING

rented room in a flat: ~300-350 eu/month

student dorms: 5000RUR / ~85
eu/month